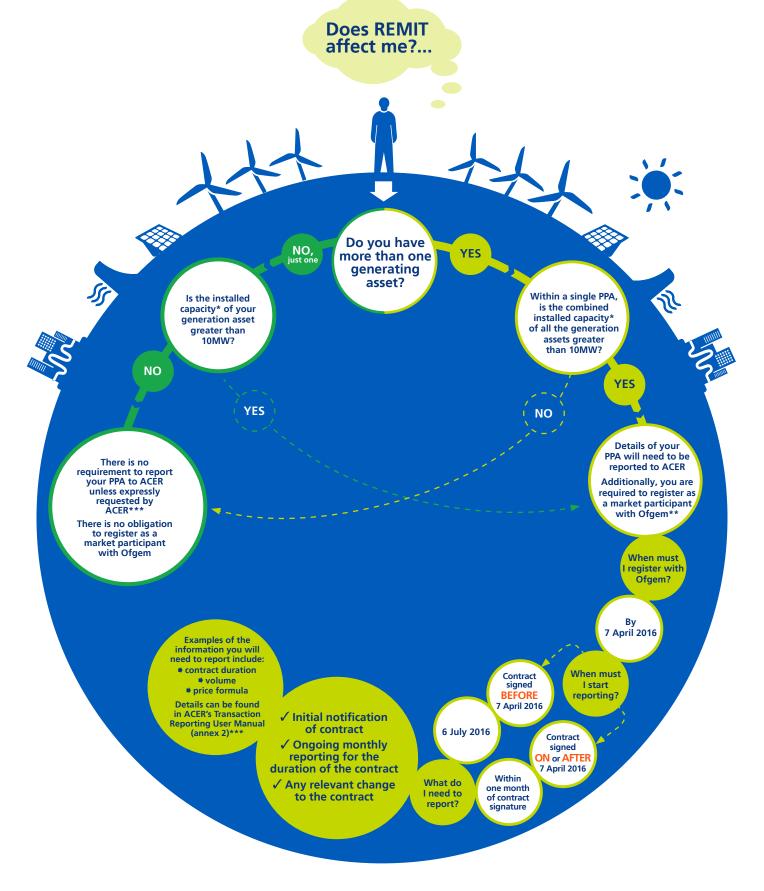

## **GENERATORS WITH PPAs**

- \* Installed capacity is the maximum MW name plate rating of your generating asset
- \*\* Details on the registration process, including the information that needs to be registered, can be found in Ofgem's REMIT Registration FAQ and Registration User Guide:

https://www.ofgem.gov.uk/electricity/wholesale-market/european-market/remit/ registering-market-participant-under-remit

\*\*\* Information on REMIT transaction reporting, including ACER REMIT FAQs, are available on ACER's REMIT web portal:

https://www.acer-remit.eu/portal/home